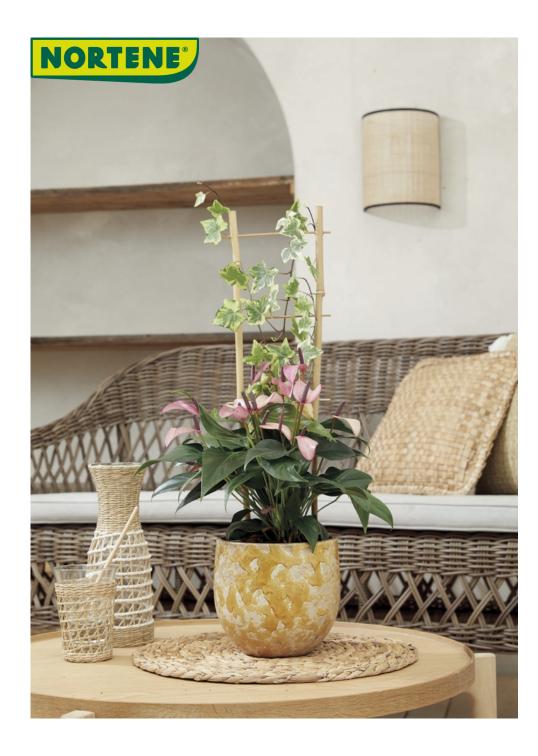

### Bamboo ladder stake

In a constant concern to develop eco-responsible solutions, Nortene presents its ladder stakes made of natural bamboo. These staking supports thus make it possible to combine business with pleasure since their use gives a rustic and natural touch to your garden while representing a help for the planet.

# To be used as a support for climbing plants in pots or to put on the wall. To prick directly into the ground.