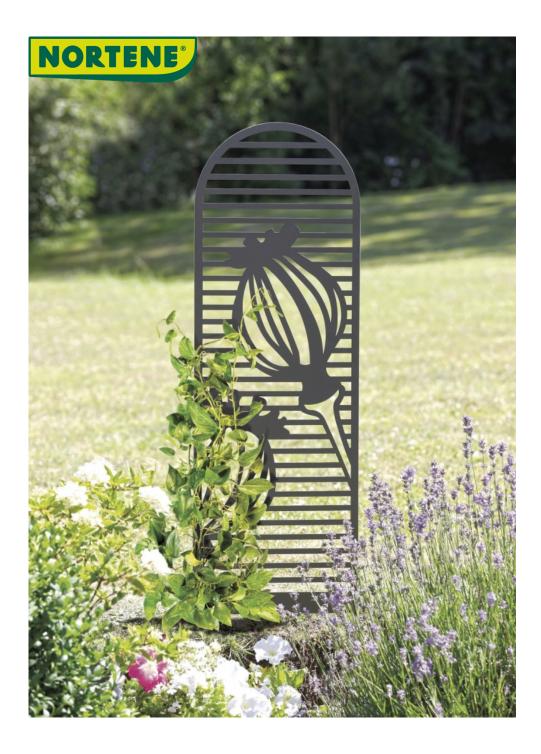

## **PUPPY TRELLIS**

A trellis to plant, full of flower fantasy!

Trellis to plant to accompany the growth of roses or other climbing plants Made of painted metal, very resistant. Easy to install and reposition.

## **Benefits**

A stylish growing medium for climbers. Trellis to be planted directly on the ground. Can also be planted in large planters. Easy installation and repositioning, for an immediate result.

## **Characteristics**

Made of metal, 0.8mm thick sheet total height 1.20 m (including base height 0.22 m) Width: 33cm Lattice thickness: 9mm Weight: 1.2kg Powder paint coating, Die-cut patterns, made by laser cutting