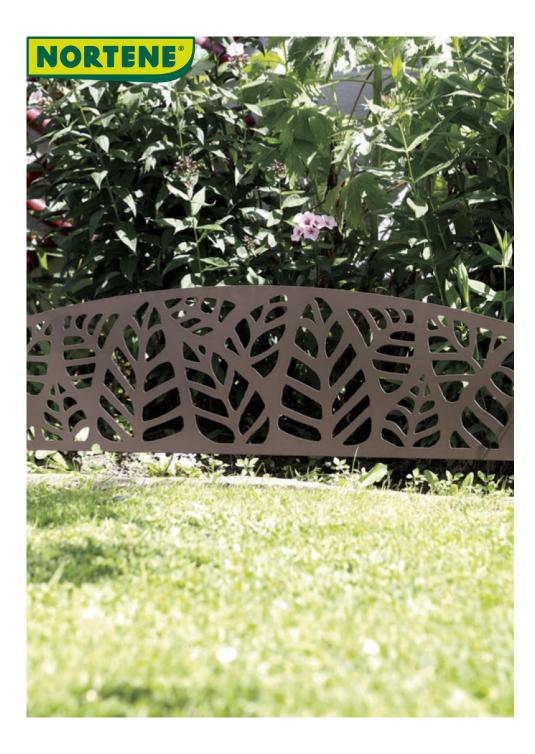

## ATHEA BORDER

## A border with decorative big leaves

Border to plant to delimit a flower bed or a path Made of painted metal, very resistant manufacturing. Easy to install and reposition.

## **Benefits**

To delineate the contours of a garden with style, to highlight a flowerbed, opt for this stylized epoxy metal border Plant directly in the ground. Easy installation and repositioning, and immediate result.

## **Characteristics**

Made of metal, 0.8mm thick sheet total height 0.40 m (including base height 0.14 m) Width: 40cm thickness: 9mm Weight: 1kg Powder paint coating, Die-cut patterns, made by laser cutting.