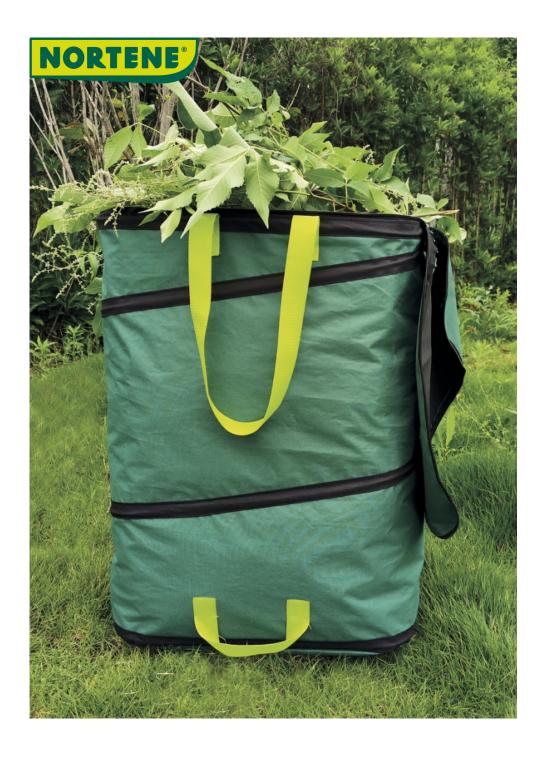

## POP UP SQUARE

Square pop up bag with lid

The pop up square bag is ideal for transporting green waste. Equipped with a metal hoop that keeps it upright in all circumstances, it is supplied with a lid that prevents the loss of waste. Available in two formats, it adapts to all car trunks. This bag makes maintaining your garden much easier!

## **Benefits**

Allows the transport of green waste easily. Its square shape is ideal for car trunks. Its zipped lid avoids the dispersion of waste. The 3 handles make transport easy.

## **Characteristics**

Spring metal hoop. With zipped lid. Includes 3 handles. In polyester.

ef. Size. Color Capacity (L)

2019937 2019938