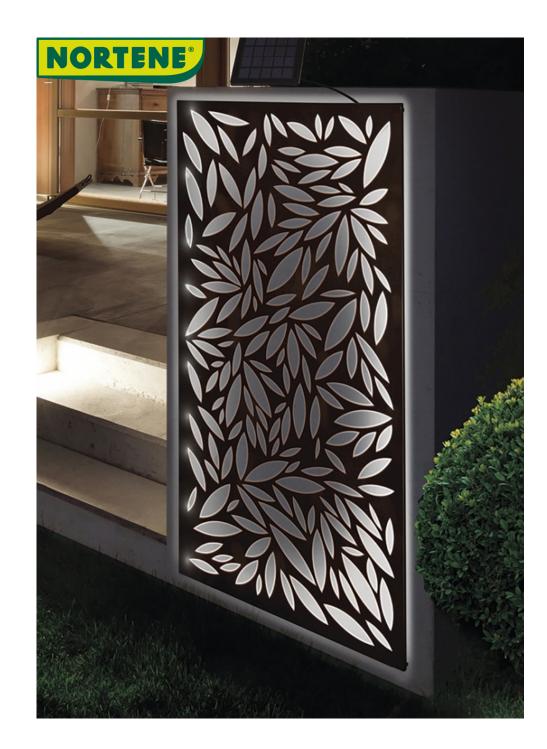

## SOLART PANEL Decorative metal panel with solar light row

Magical lights for a unique atmosphere in dark areas of your garden or terrace.

## Benefits

Leaf-patterned, laser-cut panels recommended to separate spaces or as props for creeper plants. Instant effect!

## Characteristics

Brown metal plate welded into a square frame. Size: 0.6 x 1.2 m + 0.3 m foot. Separate, water-resistant solar panel 5V 330mA with a 102 SMD LED ribbon. Rechargeable 3.7 V - 2,200 mAh 18650 lithium battery.