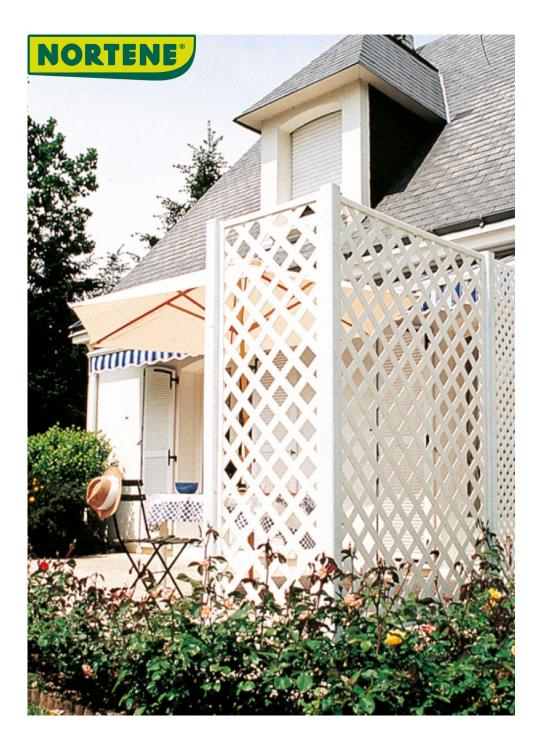

## Classic decorative panel

Looking for a simple and durable decorative element that perfectly matches your garden? This panel needs no maintenance: it does not rot and needs no painting. Designed for long-term durability and resilience. Totally resistant to adverse weather.

## **Benefits**

This simple decorative element can be installed horizontally as a terrace fence, or vertically to divide various spaces. It can also be mounted on the wall as an elegant structure for creeper plants. Structured, wood-like surface. Easy to install and transport thanks to its flexibility. It can be sawed to pieces, screwed, nailed, and washed. Warranty: White colour: 3 years \* Green colour: 3 years \* \*Considering 160 Kilolangleys (kL) / year

## **Characteristics**

Material: PP. Resists UV radiation, sunlight and weather. Size: 1x2 m. Thickness: 5 mm. Colour: white. The panels slightly contract or expand depending on the temperature, so it's important to follow the installation instructions to keep the required distance between the panels.