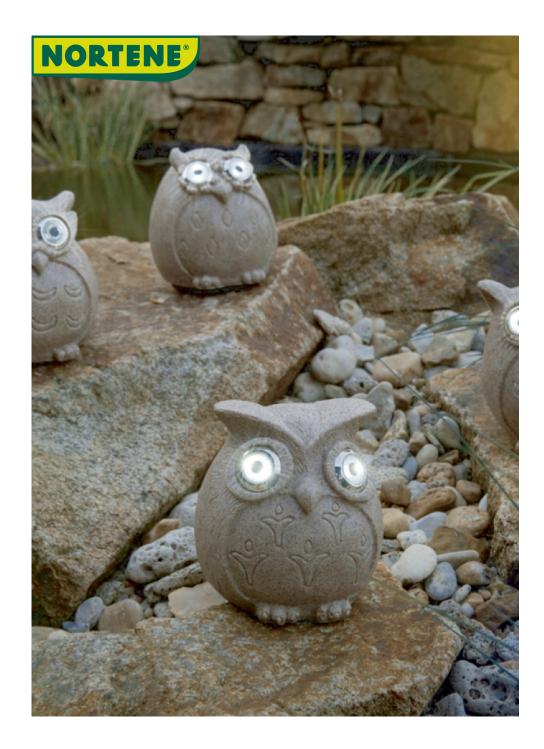

## BUBO Decorative solar owls

It is at night that this owl will be most visible in your garden. Its large bright eyes will show everyone where it is! During the day, it will sleep and use this time to stock up with solar energy.

## **Benefits**

Decorative solar owls to place in the heart of the garden, on the patio or on the balcony. Decorative and highly aesthetic in the daytime, their eyes light up when night falls. 4 models, grey-beige colours, with pretty moulded decorations and nicely finished. They work thanks to the solar collector fitted into the back of their heads.

## **Characteristics**

Polyresin and plastic. 2 white LEDs. 30 x 30 mm solar panel Rechargeable battery 1.2 V - 200 mAh Ni-MH. On / off switch. Around 6 to 8 hours of operation.

| Ref.    | Size.           | Color |
|---------|-----------------|-------|
| 2014490 | 11 x 11 x 11 cm | 0     |