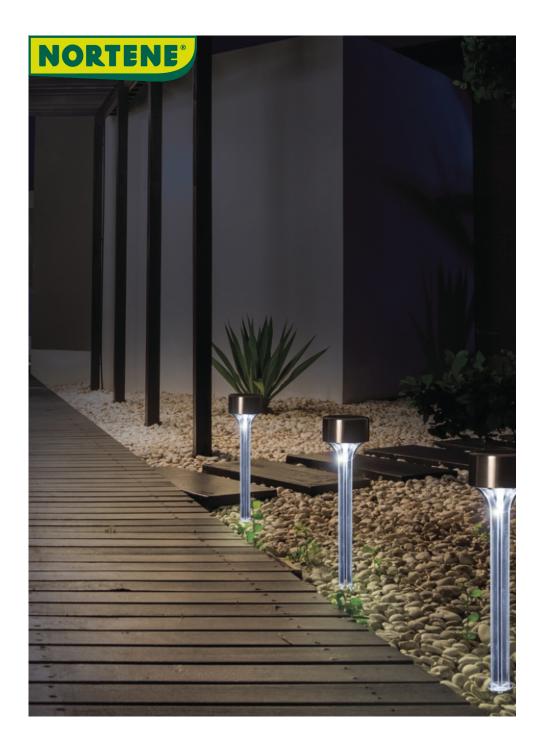

## AMARYS Unique solar cell lamp stuck into the ground

To compose a welcoming lit path or give atmosphere to floral borders.

## **Benefits**

The SMD LED technology radiates a beautiful luminous halo around the edge of the light. The light also extends along the transparent acrylic tube, down to the ground. The rounded shape solar panel integrates perfectly into the light giving it a very designer shape.