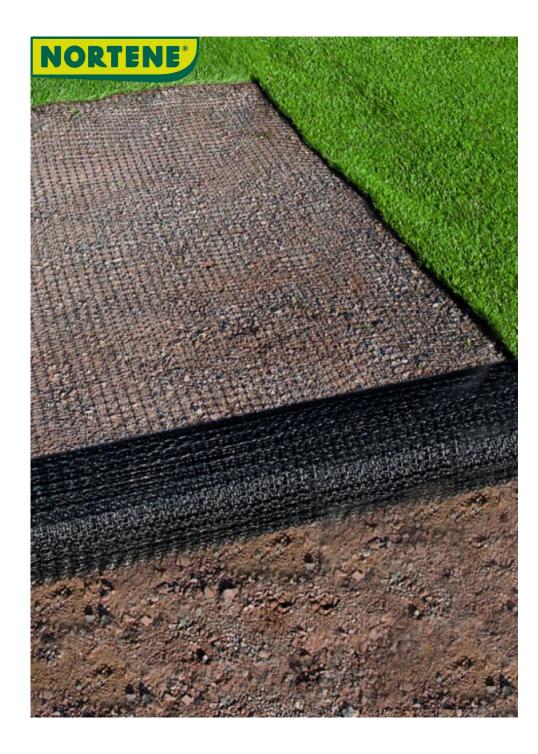

## Perfect solution against moles

The anti-mole net offers an ideal protection against moles on grassy fields such as football- and playgrounds, golf courts or gardens. Placed on the ground before placing/seeding the lawn will prevent mole activities in the covered area.

## **Characteristics**

Sandy structured soil is applied over the fastened net to the depth of 5-8 cm. We suggest compacting the surface with a roller. The edge of the overlap is a minimum of 10-15 cm. It is useful to fasten the edges and the overlaps with Fixsol metal pegs. Around flowerbeds, trees, borders you need to round up the net in L shape. After placing the mole net you can plant new plants by cutting an X shape but you need to fasten the net here as well.