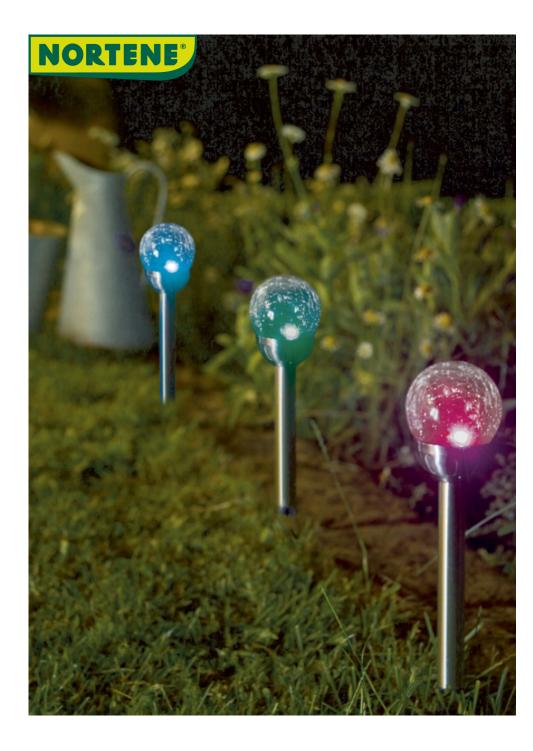

## Solar glass globe, crazed effect, to plant

Plant this decorative solar light in your garden and as soon as night falls, its crazed glass globe will produce beautiful multicoloured hues.

## **Benefits**

Solar glass globe, crazed effect, on a stainless steel post.

To plant to provide paths or flower borders, as soon as night falls, a soft touch of light and random multicoloured atmosphere thanks to its RGB LED.

## **Characteristics**

Stainless steel and glass.
1 changing-colour RGB LED.
30x30 mm solar panel.
AA 1.2V - 200 mAh Ni-MH rechargeable battery.
On / off switch.
Around 6 to 8 hours of operation.