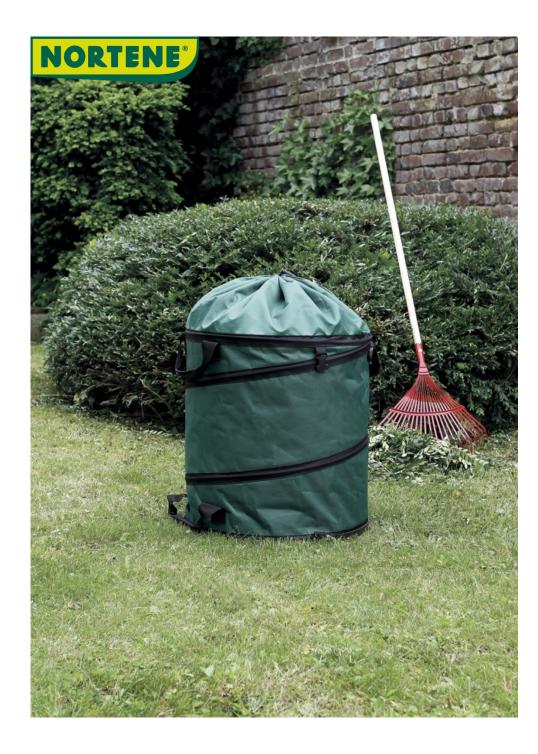

## Pop up bag with a rigid bottom

The Pop up max is a bag with a rigid base for waste with a new closure on the top for easy carrying of garden waste. The rigid base allows the whole bag to be strengthened and to be able to pull it along the ground with no risk of tearing the seams.

## **Benefits**

POP UP bag with rigid base and new closure on the top. Very easy to open and to tidy away. Carrying waste guaranteed 100% clean. The rigid base allows you to pull the bag without damaging it (provided it is reasonable).

## **Characteristics**

Dacron canvas 300 g/m². Green / green 381C colour. 2 strengthened handles + 1 base. Available in 2 new sizes, 100 and 175 litres.

| Ref.    | Size.           | Color | Capacity (L) |
|---------|-----------------|-------|--------------|
| 2014533 | Ø 0,56 x 0,71 m | •     | 175 L        |