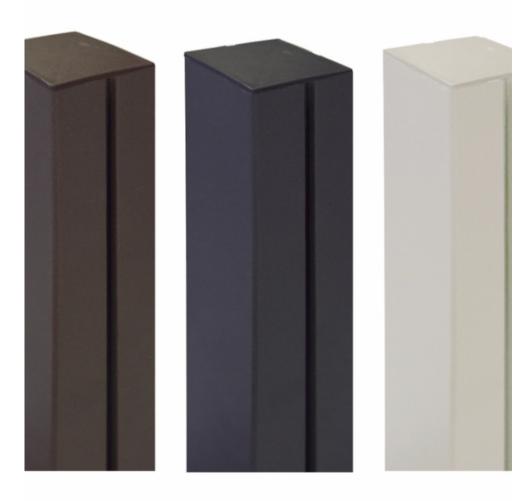

## Aluminium posts for positioning panels as a screen wall

The Mosaic decorative panel cannot stand on its own: it requires solid posts to be fixed into the ground. The Alupost posts have been specially designed for mounting the Mosaic panel. These aluminum posts are available in four different colors: anthracite, rust, green, and white.

## **Characteristics**

Aluminum posts.

Available sizes: 1.15, 1.975, and 2.15 m.

In 4 colors: anthracite, rust, green, and white.

Epoxy painted.

WARNING: This product is not intended for structural applications.