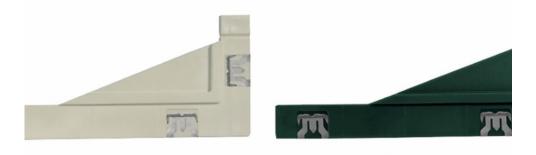

## **PERFIX** 2 fixings for assembly panel, profile and post without any tools

An indispensable accessory to affix and stabilise decorative panels (MOSAIC, PRIVAT, CLASSIC, NAUTIC, and MOON) indoors and outdoors, both horizontally and vertically.

## Characteristics

Material: PP. Resists UV radiation and weather. Colours: brown, white. Two panels per package.

| Ref.    | Designation | Size.     | Color |
|---------|-------------|-----------|-------|
| 2012865 |             |           |       |
| 2012866 | 2 PERFIX    | 6 x 14 cm | •     |
| 2012867 | 2 PERFIX    | 6 x 14 cm | •     |