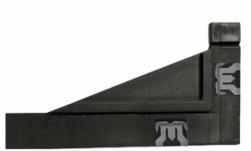

## **PERFIX** 2 fixings for assembly panel, profile and post without any tools

An indispensable accessory to affix and stabilise decorative panels (MOSAIC, PRIVAT, CLASSIC, NAUTIC, and MOON) indoors and outdoors, both horizontally and vertically.

## Characteristics

Material: PP. Resists UV radiation and weather. Colours: brown, white. Two panels per package.

| Ref.    | Designation | Size.     | Color |
|---------|-------------|-----------|-------|
| 2012865 |             |           |       |
| 2012866 | 2 PERFIX    | 6 x 14 cm | •     |
| 2012867 | 2 PERFIX    | 6 x 14 cm | •     |