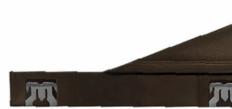

## **PERFIX** 2 fixings for assembly panel, profile and post without any tools

An indispensable accessory to affix and stabilise decorative panels (MOSAIC, PRIVAT, CLASSIC, NAUTIC, and MOON) indoors and outdoors, both horizontally and vertically.

## Characteristics

Material: PP. Resists UV radiation and weather. Colours: brown, white. Two panels per package.

| Ref.    | Designation | Size.     | Color |
|---------|-------------|-----------|-------|
| 2012865 |             |           |       |
| 2012866 | 2 PERFIX    | 6 x 14 cm | •     |
| 2012867 | 2 PERFIX    | 6 x 14 cm | •     |