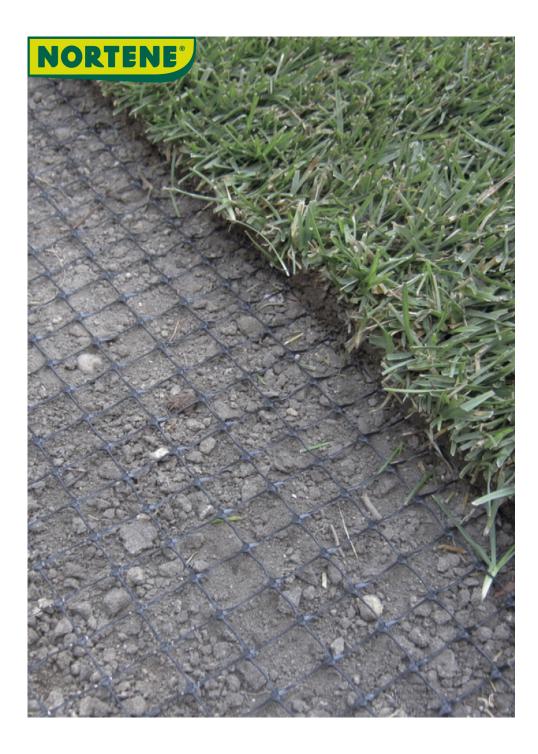

## Mole net, environmentally friendly solultion against moles

The anti-mole net offers an ideal protection against moles on grassy fields such as football- and playgrounds, golf courts or gardens.

## **Benefits**

Placed on the ground before placing/seeding the lawn will prevent mole activities in the covered area.

## **Characteristics**

- Material: PP

- Colour: black

- Nominal mesh size: 15x15 mm

- Weight: 35- 45 - 60 g/m2

- UV resistant: yes

- High tensile strength mesh with a lifetime of at least 25 years.

- Installation TIP: we recommend the use of FIXSOL or SPIKE spikes every 50 cm for fixing. After the installation of the net, care must be taken to ensure that the net is not damaged.