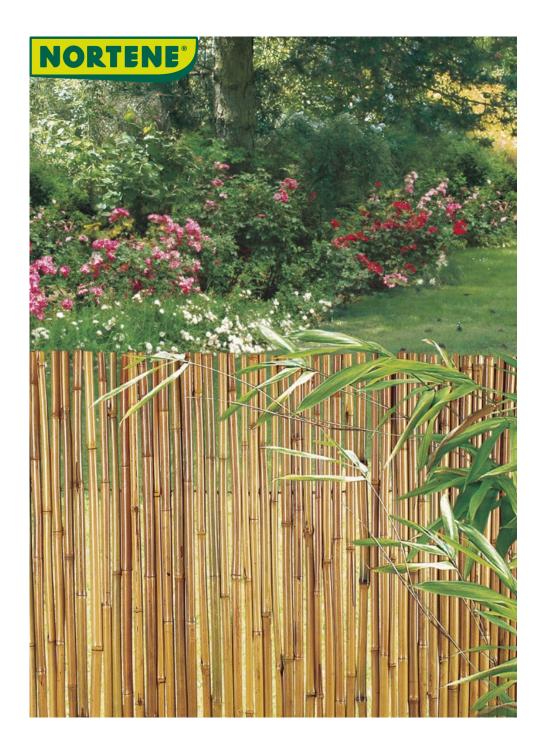

## BAMBOOFLEX

## Flexible bamboo fence

The bamboo slats are connected together by means of a flexible galvanised rod. Highly decorative and Self stable. Provides an exotic touch to the garden or terrace.

## **Benefits**

A natural and trendy sightscreen. Strong rigidity in the height but flexibility between the bamboo canes.

The bamboos are linked together by a flexible galvanized rod, through the bamboos. Very decorative and freestanding. Brings a touch of exoticism to the garden, on the terrace.