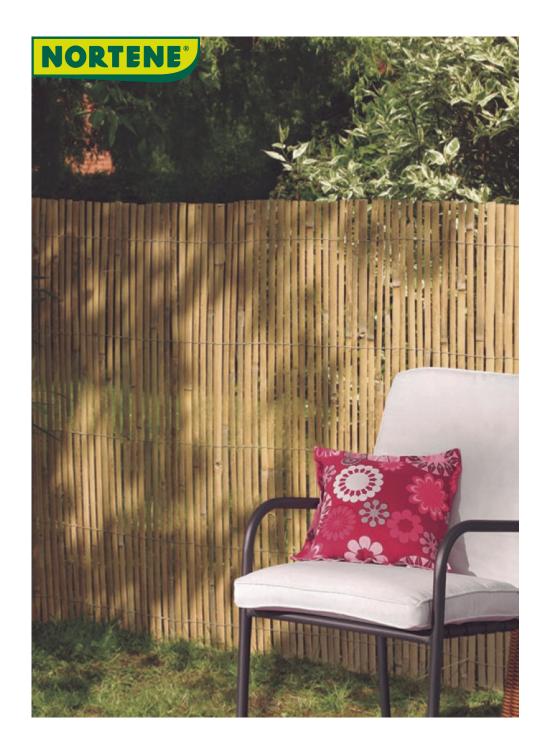

## **BAMBOOCANE**

## Natural bamboo privacy fence







Assembled with wire.

## **Characteristics**

INSTALLATION TIP Recommended installation accessories according to height: 1.00m - 4 pcs. 1.50m - 5 pcs. 2.00m - 6 pcs. Repeat fixing element every 30cm in length. For windy areas reduce the distance to strengthen the installation. It is recommended to fix the sightscreen to a stake, post or to a rigid support like balcony railing or rigid mesh.

| Ref.    | Size.     | Color |
|---------|-----------|-------|
| 5030015 | 1 x 5 m   | 0     |
| 5030016 | 1,5 x 5 m | 0     |
| 5030017 | 2 x 5 m   | 0     |
| 2019751 | 1 x 3 m   | 0     |
| 2019752 | 1,5 x 3 m | 0     |
| 2019753 | 2 x 3 m   | 0     |