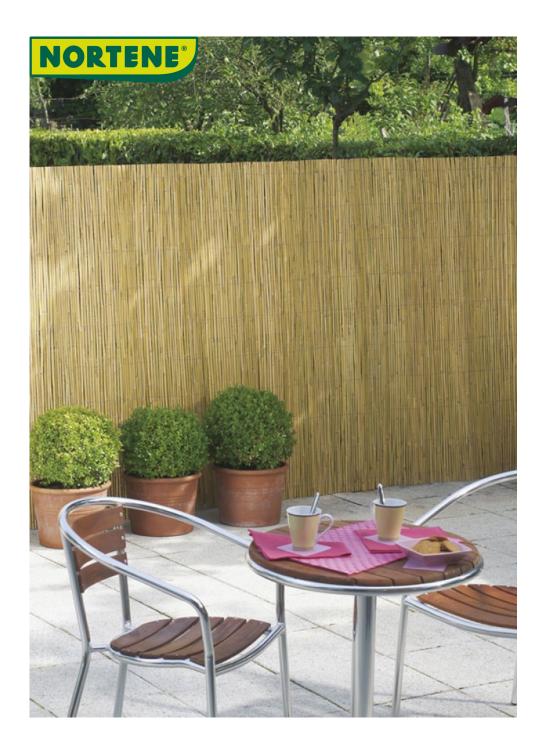

## **NATURCANE**

## Split reed fence, fine stems

Bamboo stems woven with galvanized wire.

## **Characteristics**

Half reeds, width of the canes: about 7-10 mm Density: 600gsm Assembly by black galvanized wire Ø 0.9 mm Wire every 15 cm in height INSTALLATION TIP Recommended installation accessories according to height: 1.00m - 4 pcs. 1.50m - 5 pcs. 2.00m - 6 pcs. Repeat fixing element every 30cm in length. For windy areas reduce the distance to strengthen the installation. It is recommended to fix the sightscreen to a stake, post or to a rigid support like balcony railing or rigid mesh.