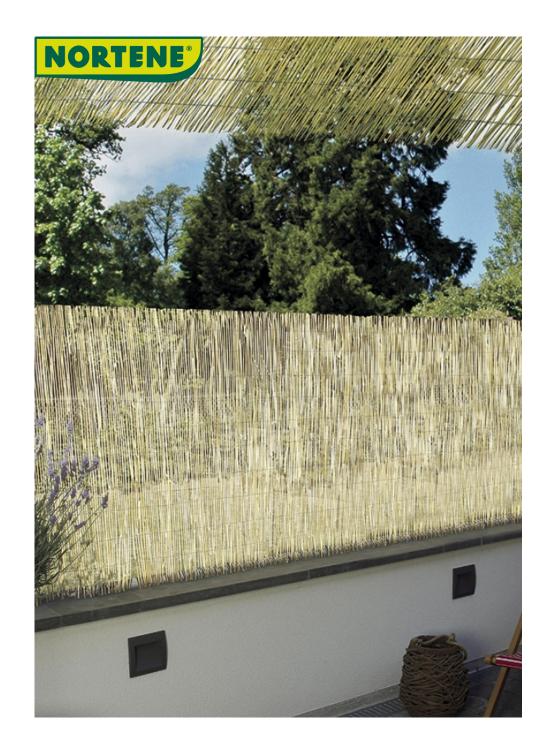

## REEDCANE Natural peeled bamboo canes

Assembled with plastic-coated wire.

## **Benefits**

The beach atmosphere directly on your terrace or in your garden? Composed of natural reed stems, this canisse will remind you of holidays under the sun, while staying at home. Usable as a screen or as shade to put on a pergola, Reedcane will necessarily find its place in your home.

## **Characteristics**

Peeled reed, diameter of the canes: from 2 to 6 mm approximately. Assembly by black plastic-coated wire Ø 0.6 mm.

Wire 5 cm from the top and bottom, then every 10 cm in height.

INSTALLATION TIP Recommended installation accessories according to height: 1.00m - 4 pcs. 1.50m - 5 pcs. 2.00m - 6 pcs. Repeat fixing element every 30cm in length. For windy areas reduce the distance to strengthen the installation. It is recommended to fix the sightscreen to a stake, post or to a rigid support like balcony railing or rigid mesh.