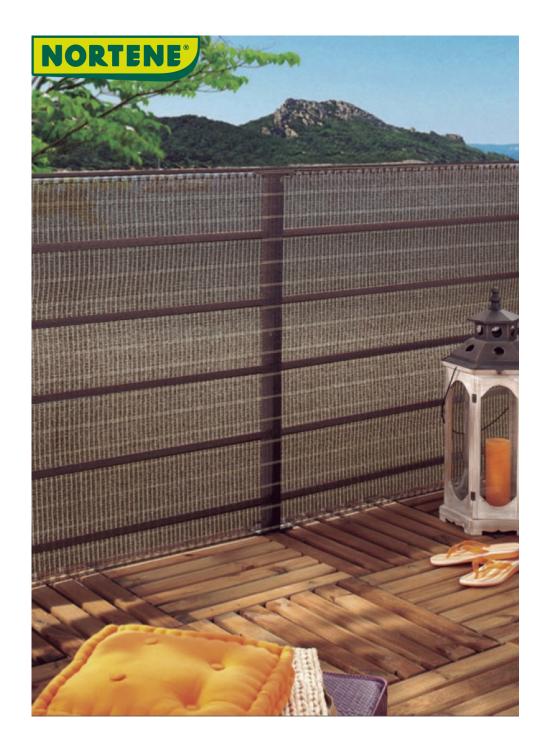

## HAVANA Woven, decorative privacy screen

With brass eyelets and buttonholes for easy installation.

## **Benefits**

The Havana privacy screen, in addition to ensuring its main role of hiding from outside view, is also a decorative element of your terrace or balcony. Of a casual chic type, Havana perfectly reproduces the slats of natural reeds and can blend completely into your outdoor environment.

## **Characteristics**

Made of HDPE. Weight: 185gsm. 85% privacy Fastening buttonholes at the top and bottom. Brass eyelets on both sides. Run-proof, anti-UV treated. 4 year warranty. Colors available: Beige / Chocolate Brown.