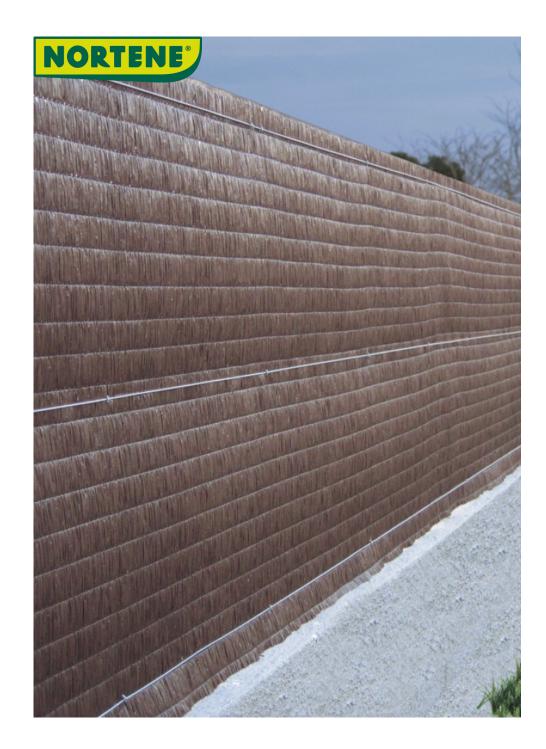

## PRIVATEX Synthetic raffia for screening

Two solutions in one, one solution of concealment with a modern look and avoiding prying eyes from your garden.

## **Benefits**

For 100% screening in your garden, terrace, or balcony. To install, do not cut the mesh, collect surplus material left over from installation at the ends.

## **Characteristics**

- Material: UV-resistant HDPE, which is resistant to sunlight and weather conditions.

- Available in several sizes!
- Warranty: 4 years

- Weight: 230 g/m<sup>2</sup>

INSTALLATION TIP: Recommended installation accessories according to height: 1.00m - 4 pcs. 1.50m - 5 pcs. 2.00m - 6 pcs. Repeat fixing accessories every 50 cm in length. For windy areas reduce the distance to strengthen the installation. It is recommended to fix the sightscreen to a stake, post or to a rigid support like balcony railing or rigid mesh.