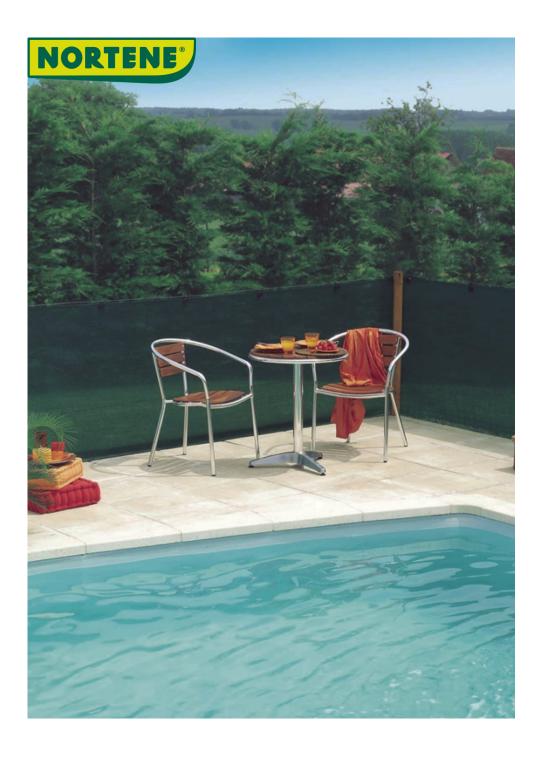

## Woven screen

Are you looking for privacy and comfort in your garden? Nortene has your solution: The Extranet woven sightscreen. This sightscreen is discreet and easily fixed by means of the fixing clips Fixatex. Enjoy your garden without worrying about the neighbors.

#### **Benefits**

Easy to install on a tension wire thanks to the fixatex placed every 50 cm.

No maintenance required.

### **Characteristics**

Made of HDPE.
Weight: 90 g/m².
Concealment: 85%.
Available in green, brown and sand.
With anti-UV treatment.