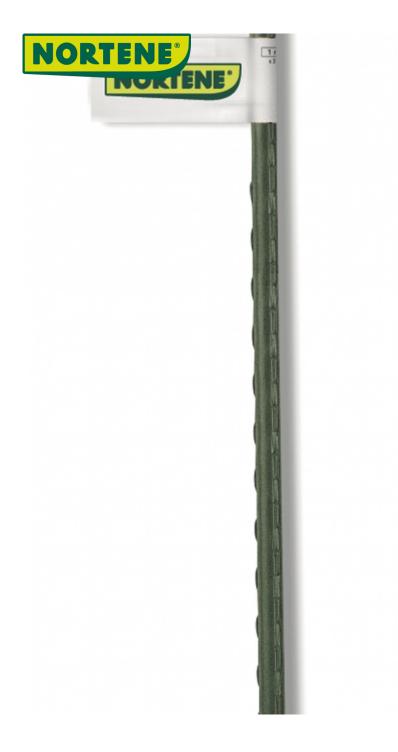

## STEEL PLAST Plastic-coated steel stake

This plastic-coated steel stake will remain perfectly straight in all conditions. Very resistant, this stake contains rough edges to make it easier to attach the links used to attach the stakes to the plants. All the lines can be adapted to the plastic steel holder.

## **Benefits**

Protected at both ends to prevent rust. Roughness allowing good holding of the links.

## Characteristics

Made from plastic-coated steel. Steel coated with PE. Available in different sizes and diameters to suit any type of plant.

| Ref.    | Size.              | Color |
|---------|--------------------|-------|
| 140841  | ø 8 mm x 0,60 m    | •     |
| 140842  | ø 8 mm x 0,90 m    | •     |
| 140843  | ø 11 mm x 1,20 m   | •     |
| 140844  | ø 11 mm x 1,50 m   | •     |
| 140845  | ø 15,5 mm x 1,80 m | •     |
| 140846  | ø 15,5 mm x 2,10 m | •     |
| 2010299 | ø 15,5 mm x 2,40 m | •     |