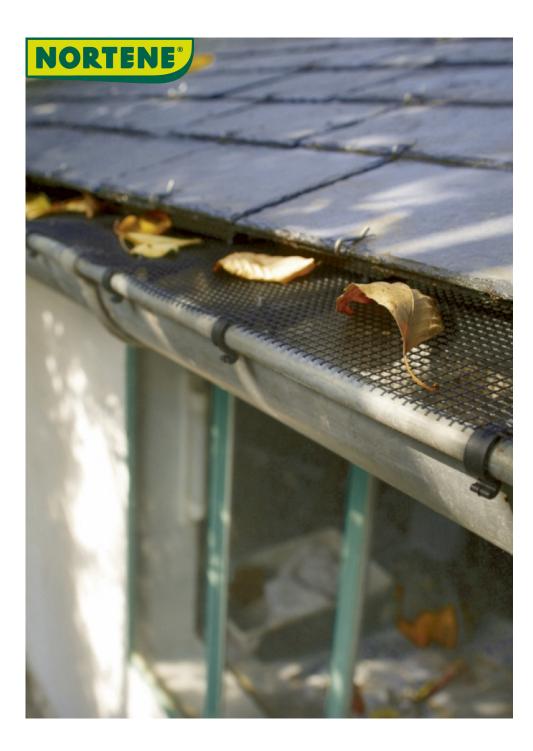

## Gutter screen

If the gutter in your home tend to become clogged with leaves and other plant debris, preventing the proper flow of water, then here is a very practical solution: leaf protector.

## **Benefits**

If the gutter in your home tend to become clogged with leaves and other plant debris, preventing the proper flow of water, then here is a very practical solution: leaf protector.

## **Characteristics**

Material: PE (polyethylene), UV protected, so it is resistant to solar radiation and weather conditions. It is recommended to use the fixing clip every 46 cm. There are 13 fasteners in one roll.