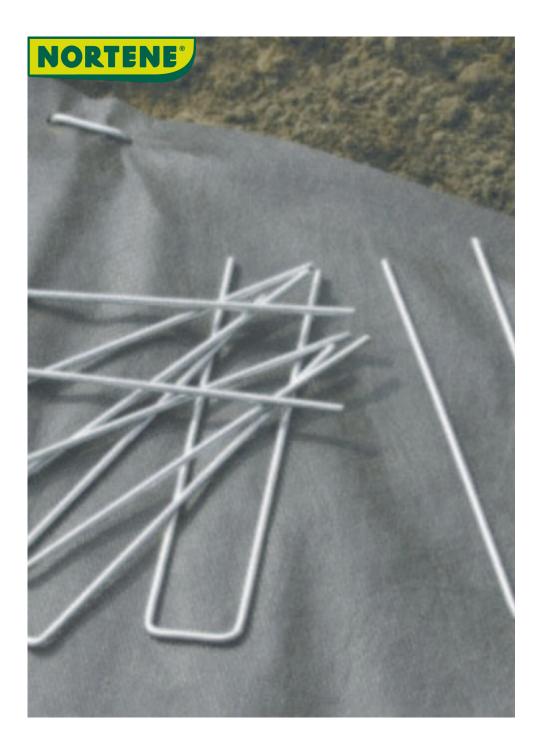

## **FIXSOL**

## Pack of small metal staples

To ensure that the mulch you have just installed on the ground does not fly away or move, we advise you to opt for these Fixsol fastening clips. Using a mallet or simply by hand if the soil is not too hard, just push these staples into the mulch and then into the soil

## **Benefits**

Used to fix the canvas or other mulching sheet to the ground. Prevents the mulch from blowing away. To drive into the ground with a mallet.

## Characteristics

U-shaped metallic. Dimensions:

- 17cm x 3.5cm. Supplied in packs of 10 units.
- -14 cm x 4 cm. Supplied inpacks of 50 units.

| Ref.   | Size.                       | Color |
|--------|-----------------------------|-------|
| 140503 | 17 x 3,50 cm ( x 10 FIXSOL) | 0     |