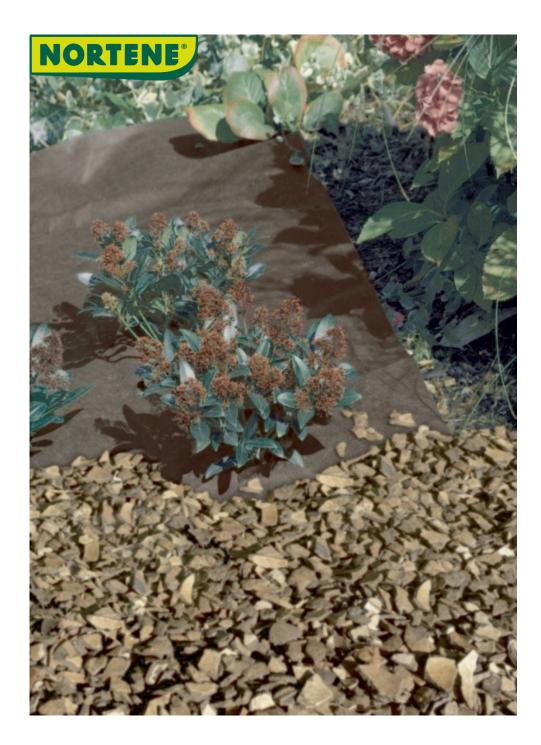

## ANTIHERBAS GEOTEX Mulch fabric

Looking for an effective and good-looking solution against weeds? Don't want to weed out manually for hours? Dislike chemicals and pesticides? This geo-textile prevents weed growth!

## **Benefits**

Are you looking for an effective solution without pesticides against weeds? The Geotex mulch can be cut according to the size of your garden and your needs.