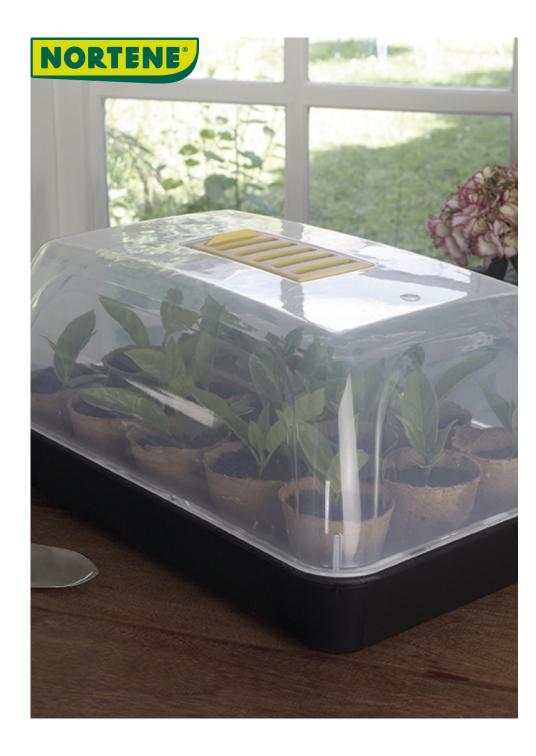

## Mini greenhouse for seedlings

The Rapid Grow Seedling Mini Greenhouse accelerates the growth of seedlings so they can be planted faster in the ground. You can install a dozen mini-pots inside this greenhouse which has a central ventilation on its cover.

## **Benefits**

Allows the sowing of vegetable or flower plants in optimum conditions. 2 sizes suitable for demanding gardeners. Its window on the top allows ventilation and prevents excess humidity. Tips: Use only potting soil, not garden soil. Moisten regularly. Place in daylight, not in direct sunlight. Aerate regularly.

## **Characteristics**

Lid and tray in Polypropylene. Tray: 24x38 cm height 6 cm. Lid: 24x38 cm, height 13 cm. Frost resistant. Colors: black / transparent.

| Ref.    | Size.           | Color |
|---------|-----------------|-------|
| 2019450 | 38 x 24 x 18 cm | •     |