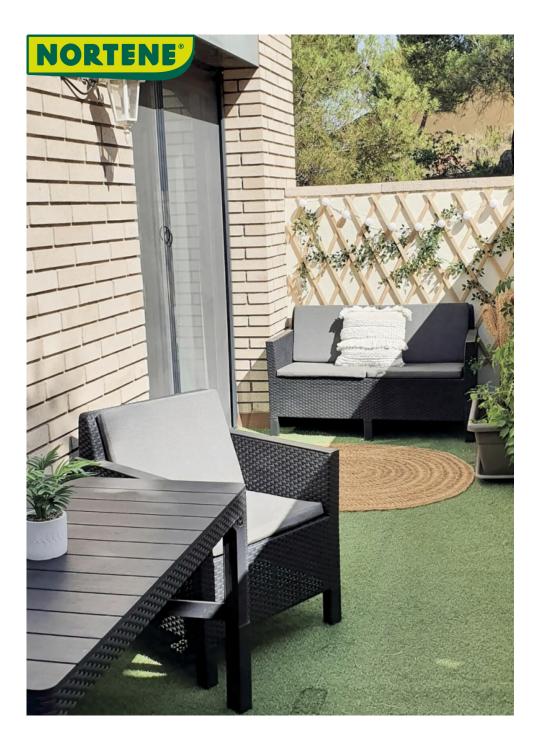

## Extendable wooden trellis, to decorate a wall or trellis plants

For this Trelliwood wood lattice, there are several options available. Made of coniferous wood, it will wear out over time, acquiring a very aesthetic aged color. You can customize it by painting it the color you want. Trelliwood: an expandable and customizable support.

## **Benefits**

Extendable lattice to be fixed on a wall to decorate or support trellis plants. Over time, the color becomes duller, acquiring a very aesthetic aged patina. It can be stained or varnished to protect it from moisture.