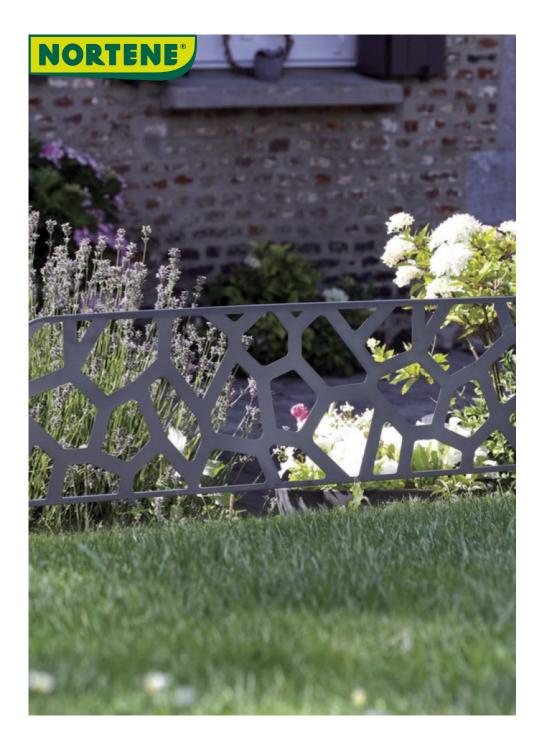

## STONE BORDER

A border, inspired by the cairn, a beautiful interweaving of stones surmounted on top of each other

Border to plant to delimit a flower bed or a path Made of painted metal, very resistant manufacturing. Easy to install and reposition.

## **Benefits**

To delineate the contours of a garden with style, to highlight a flowerbed, opt for this stylized epoxy metal border Plant directly in the ground. Easy installation and repositioning, and immediate result.

## **Characteristics**

Made of metal, 0.8mm thick sheet total height 0.40 m (including base height 0.14 m) Width: 40cm thickness: 9mm Weight: 0.9kg Powder paint coating, Die-cut patterns, made by laser cutting