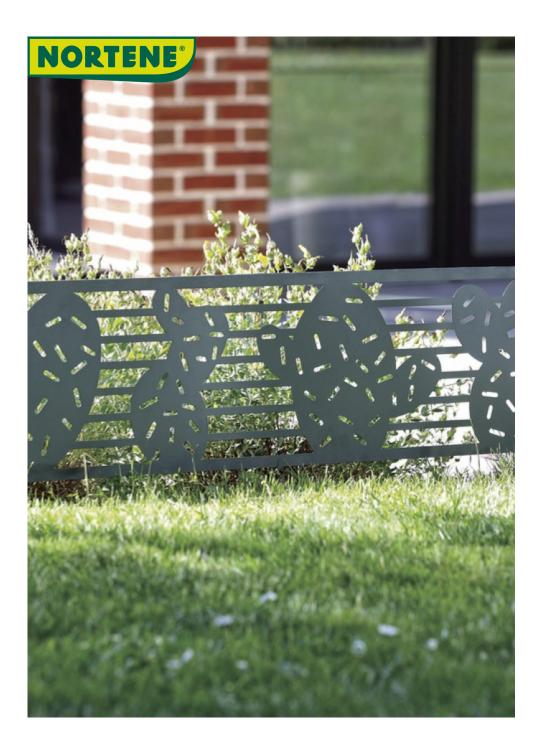

## **CACTUS BORDER**

## A decorative border for a spiky decor

Border to plant to delimit a flower bed or a path Made of painted metal, very resistant manufacturing. Easy to install and reposition.

## **Benefits**

To delineate the contours of a garden with style, to highlight a flowerbed, opt for this stylized epoxy metal border Plant directly in the ground. Easy installation and repositioning, and immediate result.

## **Characteristics**

Made of metal, 0.8mm thick sheet total height 0.40 m (including base height 0.14 m) Width: 40cm thickness: 9mm Weight: 1.2kg Powder paint coating, Die-cut patterns, made by laser cutting