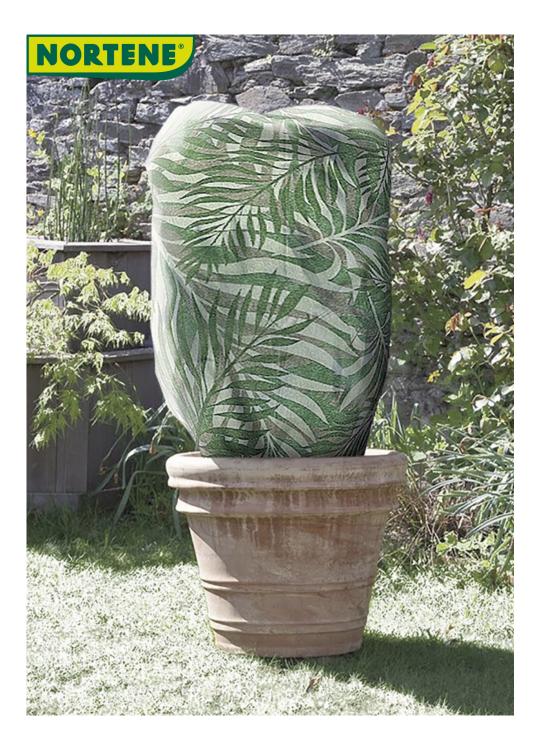

## **HIVERSAC DECO**

## Printed winter covers

This wintering cover is ideal for protecting your plants from cold and wind, whether in pots or in the ground. Its patterned design, inspired by "jungle", recalls nature thanks to the green and taupe colored leaves. In the middle of winter, it brings a real air of spring and a lot of life to your garden!

## **Benefits**

Protects against cold and wind. Easy to put on with closing cord. 100% recyclable.