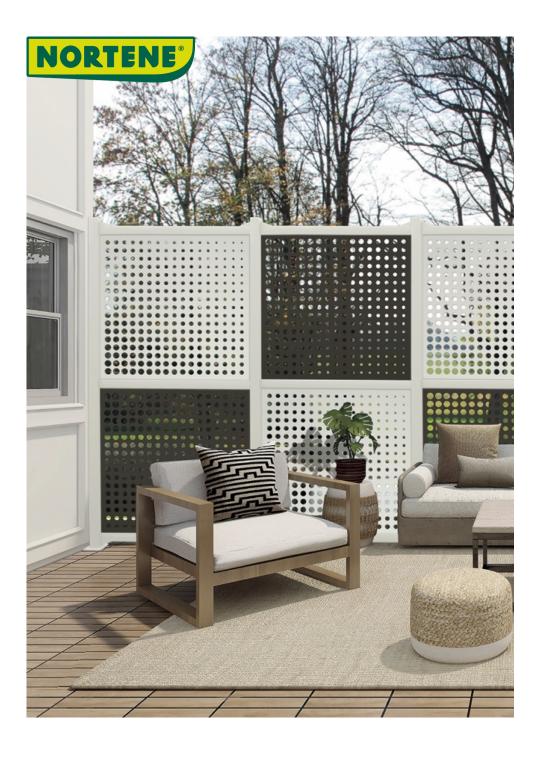

## Decorative trellis

Now you can install your fencing in a personalized way with this new concept of square decorative trellis. Do you dare to play with colors and shapes and create a customized fence in your garden?

## **Benefits**

Perforated by small circles accompanied by a progressive reduction of diameters, the Moon decorative trellis protects you from prying eyes, the wind, the sun... while creating original effects of light and shadows that appear randomly. The 1x1m dimensions allow different types of installation: by changing its orientation we can customize the fencing to our liking. It can be installed vertically (one above the other) or horizontally to close your terrace, put on a wall or create a private space in your garden. Mounted on the wall, this decorative trellis can also be used as a support for climbing plants or as a decoration. The injected polypropylene resin allows to have a light, robust and durable product for years.

## **Characteristics**

Made of injected PP resin. Weight: 3.44 kgs. Thickness: 5mm Available in different colors: white and rust or anthracite color with metallic effects. It can be easily cut in any direction. With anti UV treatment. The panels can undergo a slight expansion or contraction with changes in temperature, so it is important to follow the assembly instructions (see video) to maintain the correct distances.