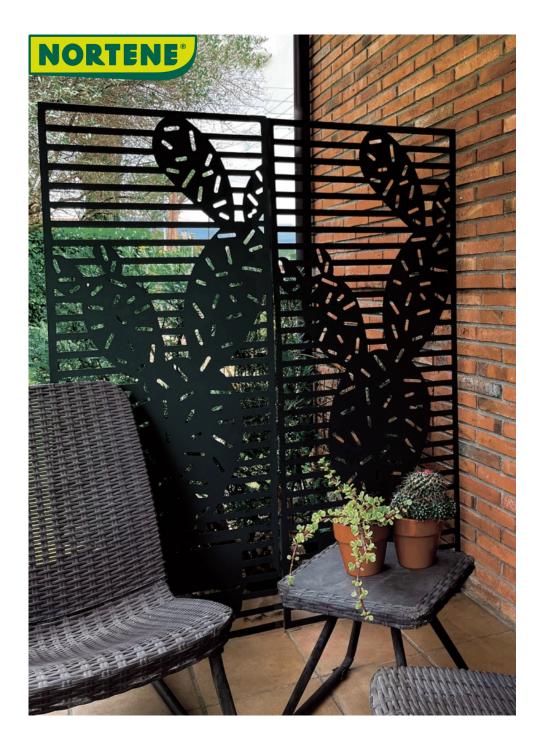

## **DECO PANEL CACTUS**

Metal panel, with decorative patterns

The metal Deco Panel can either be planted in the ground or be fixed to a wall. Depending on what you choose, it can then delimit a space or accompany the growth of climbing plants along a wall for example. The different shapes composing this decorative panel are very aesthetic.

## **Characteristics**

Metal sheet (thickness 0.6 mm) welded in a rectangular frame (thickness 10 mm). Perforated patterns, made by laser cutting. Installation kits supplied, for wall or soft ground installation. Dimensions: L. 600 x l. 10 x H. 1500 mm. Panel Height: h 1500mm Feed Height (for ground installation): h 300mm Feed diameter: Tube Ø10mm