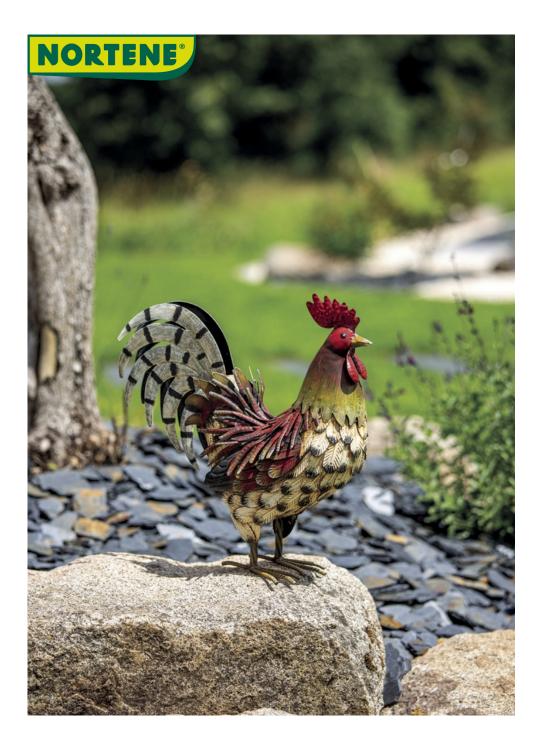

## **HARRY**

## Stylized decorative rooster

Proud gallinaceous, charmer of all the hens in the neighborhood.

## **Benefits**

Proud as a rooster, Harry will be enthroned in the middle of the garden, on the lawn, in a courtyard or on a low wall. A significant advantage for the neighborhood, at dawn, it remains silent! Lightweight and convenient to move.

## **Characteristics**

Dimensions: L.34 x W.13 x h.35 cm. Made of cut metal and assembled by welding. Color finishes very close to reality. In 2 distinct parts, body and plumage to assemble For outdoor use.