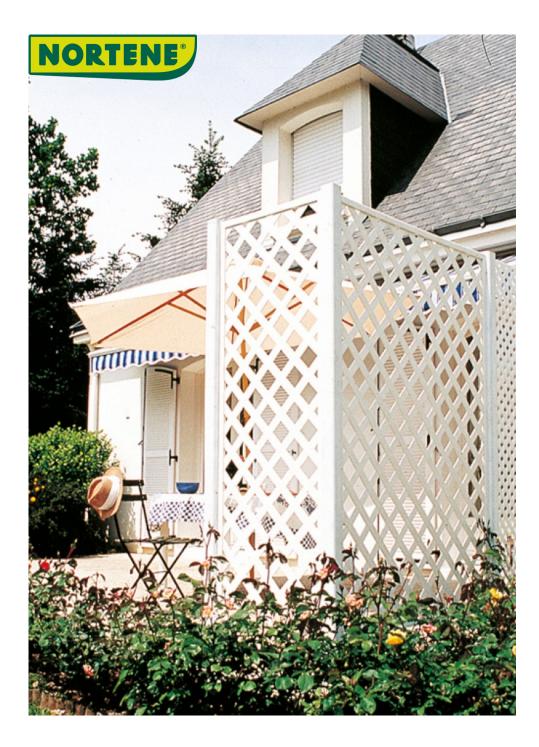

## CLASSIC Classic decorative panel

Looking for a simple and durable decorative element that perfectly matches your garden? This panel needs no maintenance: it does not rot and needs no painting. Designed for long-term durability and resilience. Totally resistant to adverse weather.

## Benefits

This simple decorative element can be installed horizontally as a terrace fence, or vertically to divide various spaces. It can also be mounted on the wall as an elegant structure for creeper plants. Structured, woodlike surface. Easy to install and transport thanks to its flexibility. It can be sawed to pieces, screwed, nailed, and washed. Warranty: White colour: 3 years \* Green colour: 3 years \* \*Considering 160 Kilolangleys (kL) / year

## Characteristics

Material: PP. Resists UV radiation, sunlight and weather. Size: 1x2 m. Thickness: 5 mm. Colour: white. The panels slightly contract or expand depending on the temperature, so it's important to follow the installation instructions to keep the required distance between the panels.