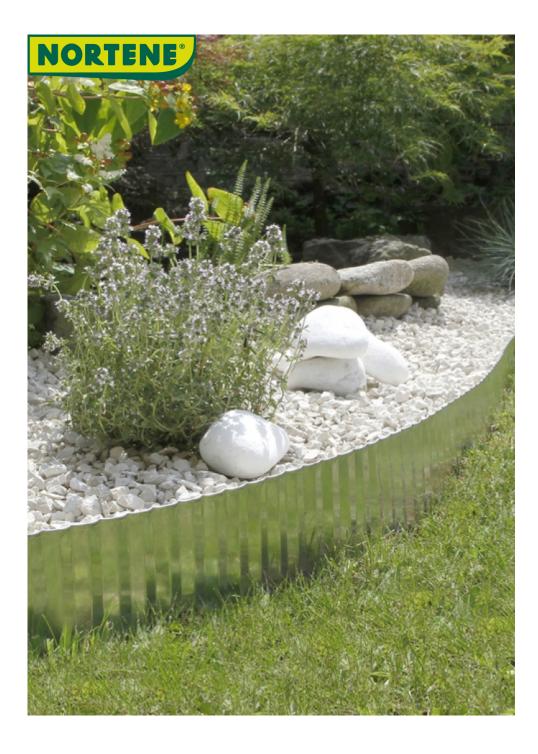

## STEELY BORDURA

## Galvanised steel vegetable bed borders

An effective and aesthetically pleasing solution to delineate various areas or form garden walkways. The STEELY BORDURA also limits the growth of certain ornamental plants. Guarantees a clean look.

## **Benefits**

Flexible, strong, easy to install and safe to handle: the upper and lower edges are bent to prevent injuries. These galvanised steel edges offer a long-term, safe solution in your garden. It comes with a decorative, wavy surface.

## **Characteristics**

Material: galvanised steel with a wavy surface and UV protection. Bent upper and lower edges Height 0.14 cm, length 6 m, thickness 0.3 mm, weight: 2.5 kg

| Ref.    | Size. | Color |
|---------|-------|-------|
| 2017799 |       |       |
| 2017800 |       |       |
| 2017801 |       |       |