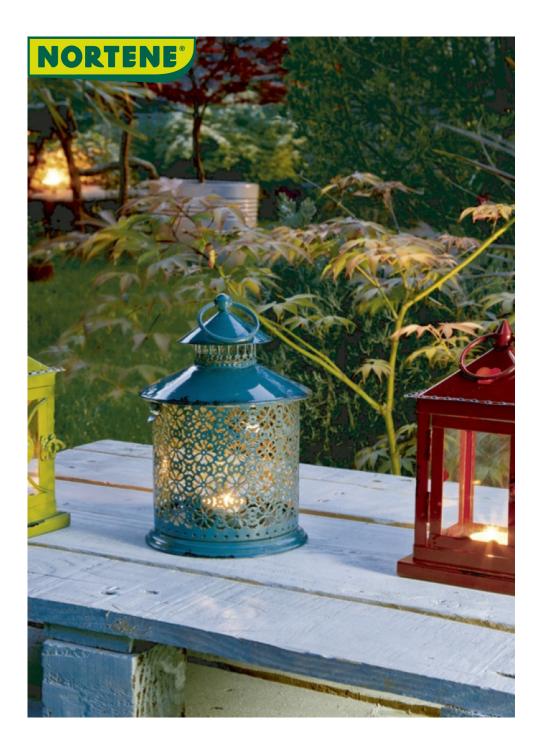

## **FIDJI**

## Metal lantern-candle jar with glass sides

Hang up this authentic candle jar lantern, insert a small candle and enjoy a moment of reverie in your garden.

## **Benefits**

Candle jar lantern creating a subdued light atmosphere for dinners on summer evenings. Add a candle, it will be protected by the glass sides.

These small lanterns can be suspended or can be simply placed on a table. In the daytime, they remain a very nice decorative object.

Their aged effect colours give them a very authentic look.