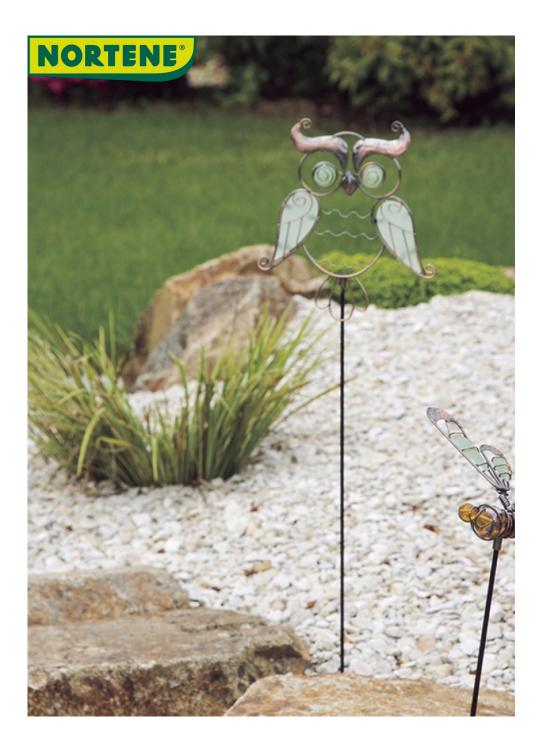

## **LUCILY** Metal animal figures stuck in the soil

In the image of butterflies that come to visit our gardens, the Lucily figurines to plant are light and airy. Butterflies, dragonflies and owls will fill your garden. At nightfall, just like glow worms, you will be able to see them shine.

## **Benefits**

Stylised figurines in metal, to plant in a flower bed, in the rock garden, or simply in a pot. The phosphorescent elements will provide subtle illuminated touches at nightfall. The butterflies and dragonflies flap their wings when the wind blows.

## Characteristics

Metal and plastic. 8 different models: owls, dragonflies, butterflies. Dimensions: 0.60 m (approx), depending on model.