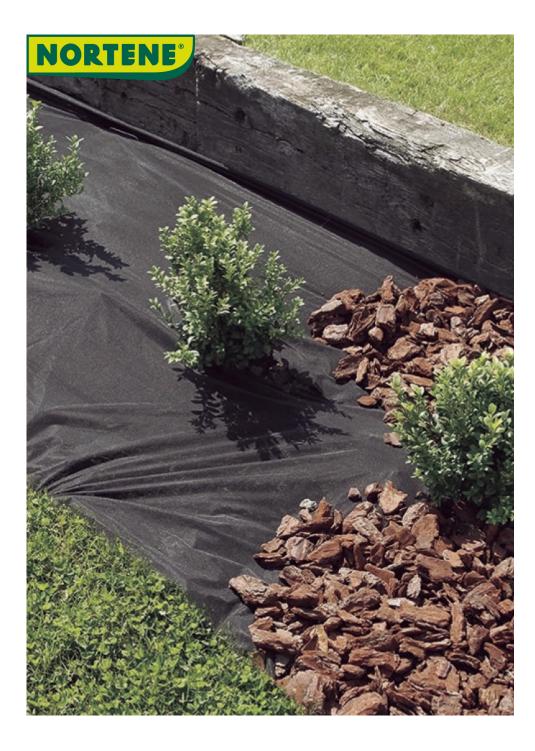

## **MICROTEX**

## Flexible and strong soil cover

MICROTEX is a strong micro-honeycomb mulch allowing water and nutrients through. This will avoid you having to weed and will limit watering. Very light, it is easy to put in place. It is important to cover it when it is used in borders or hedges.

## **Benefits**

Flexible and very strong mulch. Cuts down on watering and maintains moisture at the foot of the plants. Its micro-honeycomb structure allows a good flow of water and nutrients. Avoids the chore of weeding. Decreases the quantity of decorative mulch (organic, mineral) to lay.