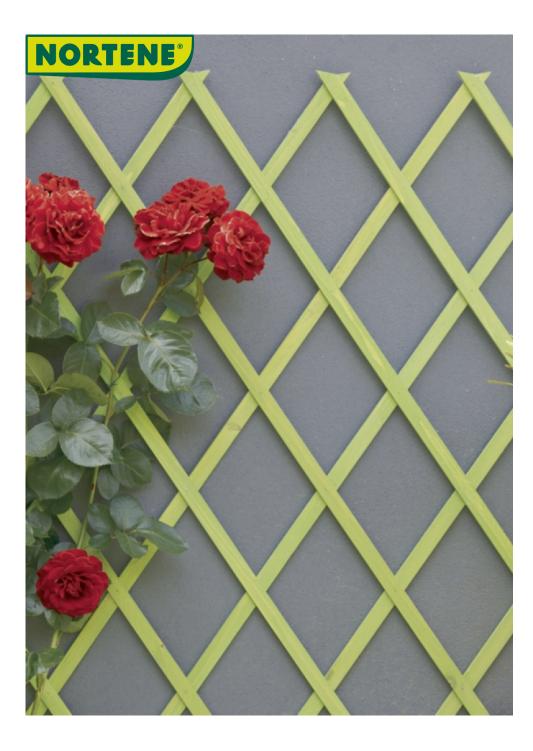

### Stained wood trellis

Matching the colour of the trellis, the plant, its pot ... is now possible! Moreover, an FSC wood product, from well managed forests.

# Extendable trellis to secure to a wall to decorate or support plants. New colours are appearing: white, grey, blue, anise, adding brighter colours to the garden.

#### **Characteristics**

Of Cunninghamia Lanceolata, FSC-certified wooden slats. Available in 2 sizes: 0.50x1.50 m and 1x2 m.

| Ref.    | Size.         | Color | Material |
|---------|---------------|-------|----------|
| 2014460 | 0,50 x 1,50 m | •     | Wood     |
| 2014461 | 0,50 x 1,50 m | 0     | Wood     |
| 2014462 | 1 x 2 m       | 0     | Wood     |
| 2014463 | 1 x 2 m       | •     | Wood     |
| 2014464 | 1 x 2 m       | •     | Wood     |
| 2014465 | 1 x 2 m       | 0     | Wood     |
| 2014458 | 0,50 x 1,50 m | 0     | Wood     |
| 2014459 | 0,50 x 1,50 m | •     | Wood     |