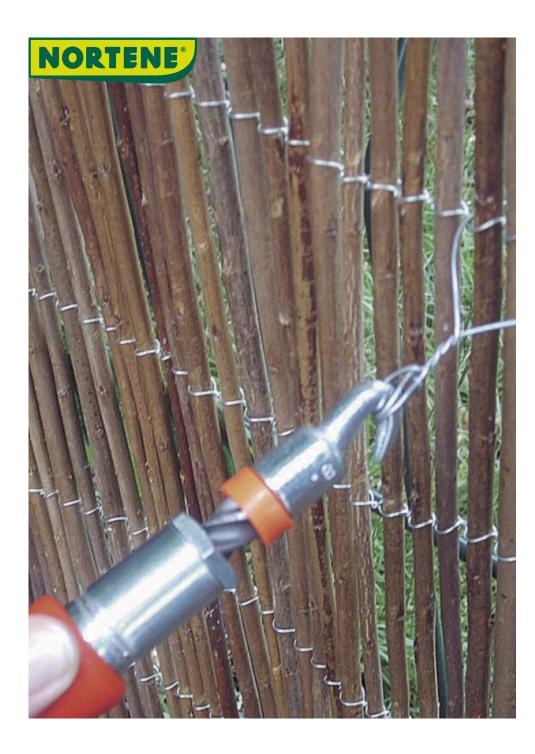

## Automatic binder

Once a windbreak or a wire mesh is purchased, it's important to know how to install and hang this element. The Twister Kit offers a blister pack and ties to hang the windbreak or wire mesh. Attaching a windbreak on a terrace or wire mesh in a garden will then be a breeze for you.

## **Benefits**

Fast and discreet system for fixing natural privacy screens.

Easy to manipulate with the kit tool. The Twister KIT consists of the fixing tool + 50 supplied ties.

Twister FIX contains 200 ties.

## **Characteristics**

Galvanized iron wire Ø1 - 1.1 mm. The Twister KIT consists of the tying tool + 50 provided ties.

The Twister FIX consists of 200 ties.

| Ref.    | Product               | Size.  |
|---------|-----------------------|--------|
| 147145  | T. Kit: Tool+50 wire  | 160 mm |
| 2022129 | T. Kit: Tool+100 wire | 160 mm |
| 147146  | T.Fix:200 wire        | 160 mm |