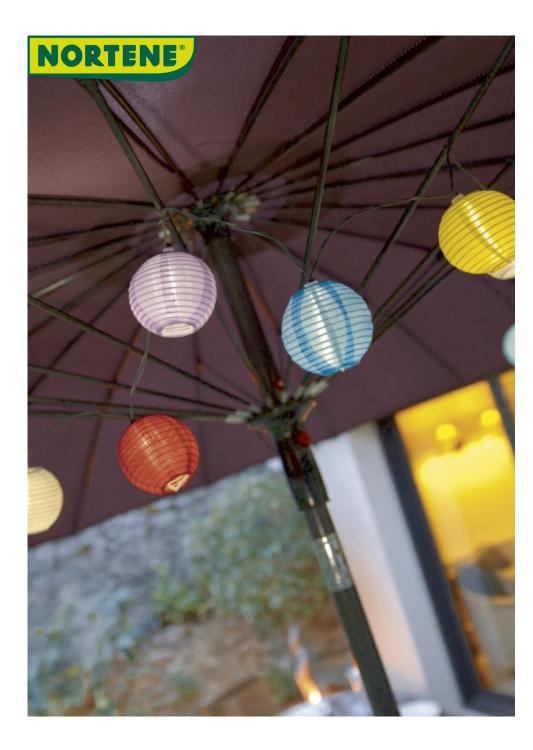

## Solar multi-coloured lantern garland

Tonight, we're celebrating! Hung up, this garland of solar lanterns will instantly create an atmosphere for your guests.

## **Benefits**

Japanese inspiration lanterns for a friendly and festive atmosphere in the garden! Install this multicoloured garland with an outdoor festive spirit and let the party begin! 10 white LEDs inserted into coloured nylon lanterns, connected up to make a garland. Solar panel with anchoring peg.

## **Characteristics**

Nylon and plastic. Dimensions: Length 3.50m – ball diam. 7 cm. 10 white LEDs.

Solar panel 2V /40 Ma - to plant. 1.2V - 200 mAh AA Ni-MH rechargeable battery.

On / off switch.

Around 6 to 8 hours of operation.