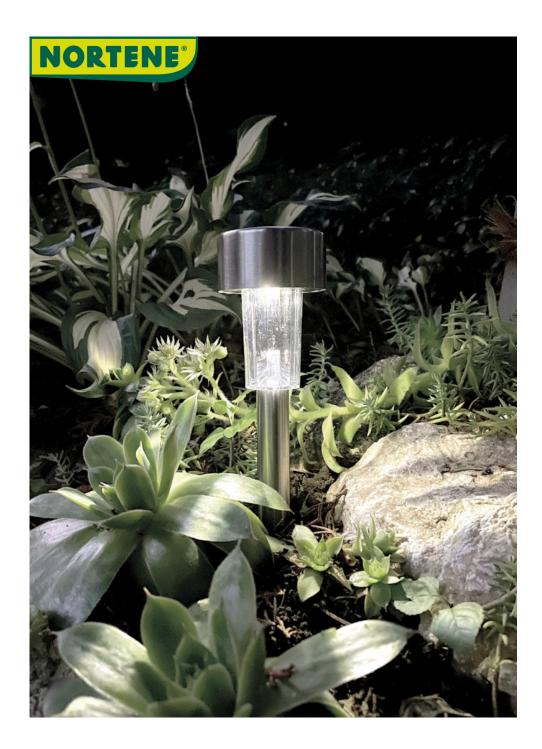

## ASTRA Solar light to plant

Solar lights in all simplicity! This solar light to plant will mark out your paths and guide you when walking round the garden after nightfall.

## Characteristics

Solar light to plant to demarcate a path. White LED, AAA 1.2V - 100 mAh Ni-MH rechargeable battery included. Stainless steel and plastic.

| Ref.    | Size.           | Color |
|---------|-----------------|-------|
| 2014468 | Ø 5,5 x h.28 cm | •     |