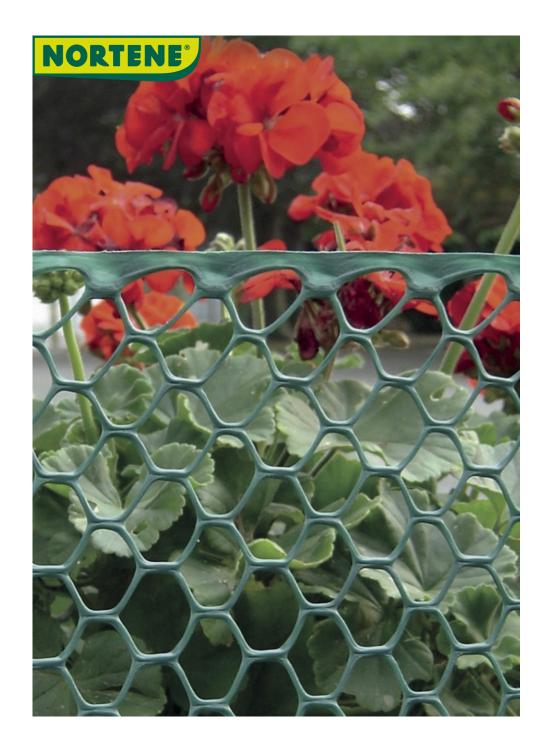

## ESA Plastic poultry mesh

Extruded HDPE net, UV stabilized, ideal for delimiting garden areas, fencing and stopping items falling from balconies. Resistant to attack from from bacteria, chemical agents and moulds. Easy to use and install.