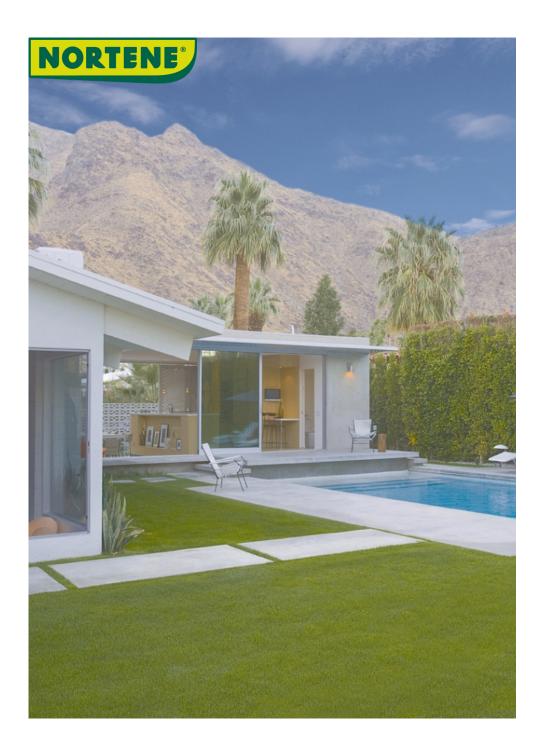

## SALZBURG

## Artificial grass 20 mm

20 mm grass, easy to install, very natural thanks to its different green colors that are combined with the curly brown fiber wich is located on the base It is soft and comfortable.

## **Benefits**

Decorative articial grass. Anti-UV treatment to keep the green colour unchanged. Perforated base for good drainage. Very natural finish thanks to the different yarn colours (3 in green and one in Brown). Perfect moisture evaporation. Shock absorbent and antiskid surface.