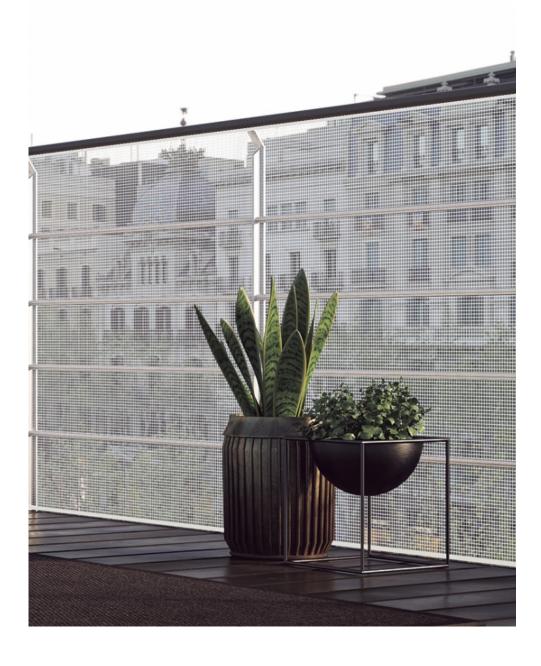

## Square mesh

Extruded HDPE net, UV stabilized, ideal for delimiting garden areas, fencing and stopping items falling from balconies. Resistant to attack from bacteria, chemical agents and moulds. Easy to use and install.