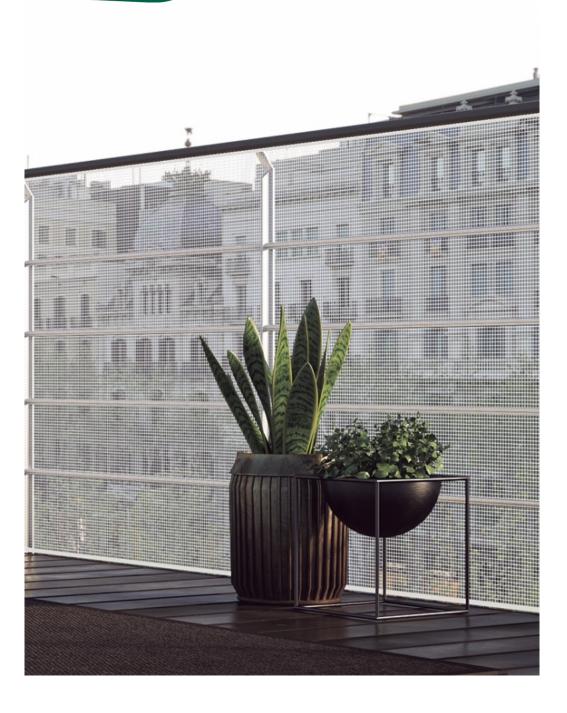

## Square mesh

Extruded HDPE net, UV stabilized, ideal for delimiting garden areas, fencing and stopping items falling from balconies. Resistant to attack from bacteria, chemical agents and moulds. Easy to use and install.