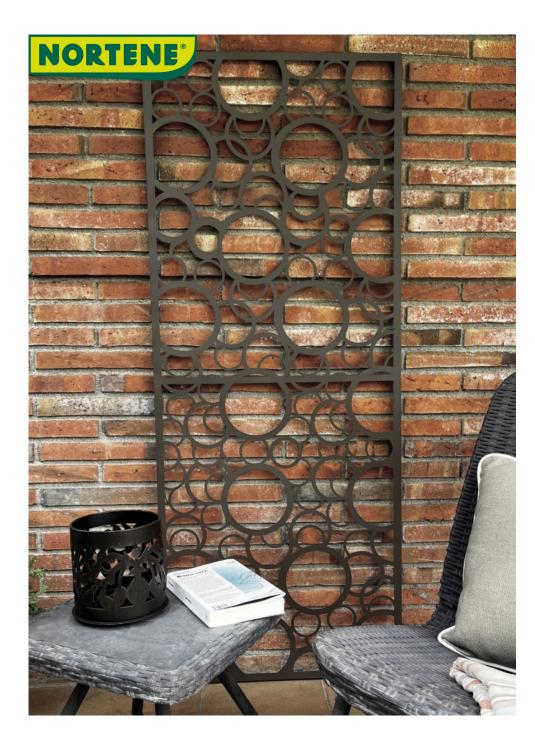

## Metal panels with decorative motives

The metal Decoration Panel can either be planted in the ground or fixed to a wall. Depending on the choice you make, it can then delineate an area or accompany the growth of climbing plants along a wall for example. The various forms comprising this decorative panel are very attractive.

## **Benefits**

Can be used as a trellis or to divide outdoor spaces. Dual use: to plant in the ground, or to secure to a wall. To create an atmosphere in the garden, on the patio. New decorative panel metal model, with openwork patterns, in the spirit of Moroccan moucharabys.

## **Characteristics**

Welded metal sheet in a rectangular frame. Openwork patterns, made by laser cutting. Installation kits provided, for installation on a wall or in soft ground. New design and new colour: brown aged effect. Panel Height: h 1500mm Feed Height (for ground installing): h 300mm Feed diameter: Tube Ø10mm