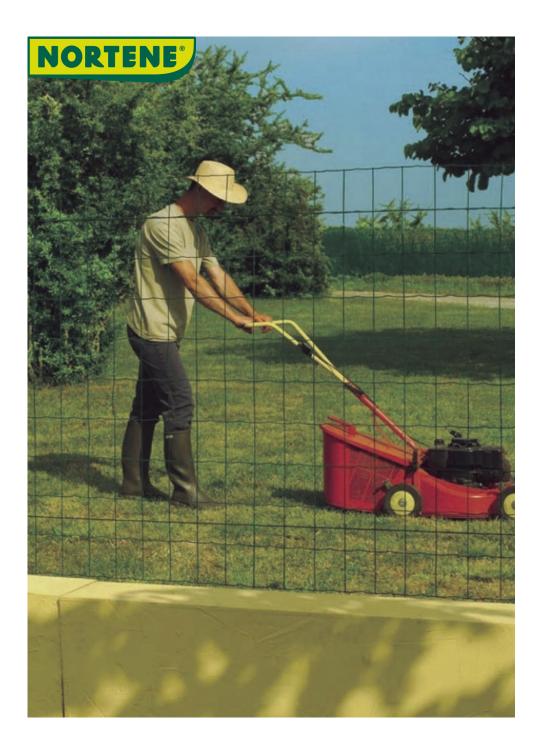

## Decorative wire mesh

Especially suitable for fencing, partitioning gardens. Plasticized for long life.

## Characteristics

INSTALLATION TIP: Recommended installation accessories according to height: 1.00m - 4 pcs. 1.50m - 5 pcs. 2.00m- 6 pcs. Repeat fixing accessories every 100 cm in length. For windy areas reduce the distance to strengthen the installation. It is recommended to fix the sightscreen to a stake, post or to a rigid support like balcony railing or rigid mesh.