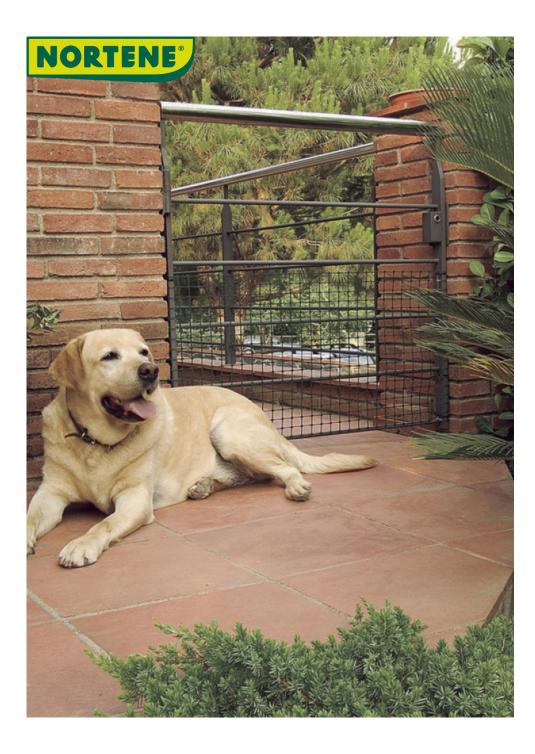

## Plastic mesh

Special square structure mesh for installing in railings and garden gates.

## Characteristics

INSTALLATION TIP: Recommended installation accessories according to height: 1.00m - 4 pcs. 1.50m - 5 pcs. 2.00m- 6 pcs. Repeat fixing accessories every 50 cm in length. For windy areas reduce the distance to strengthen the installation. It is recommended to fix the sightscreen to a stake, post or to a rigid support like balcony railing or rigid mesh.