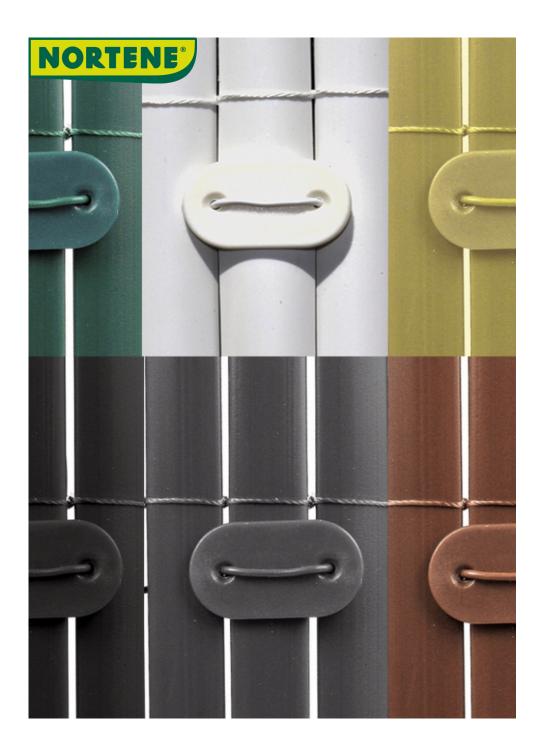

## **FIXCANE**

## Fastening system

When assembling a sightscreen, fixing accessories are essential so that the installation is resistant to wind and other weather conditions. Fixcane is the ideal solution to fix plastic fences and rigid meshes, placed every 30 cm.

## **Characteristics**

PE plate with 2 perforations. 3.4 cm wide x 1.9 cm high, thickness 1.8 mm. Transparent plastic-coated wire tie, Ø 1.3 mm, length 15 cm. Transparent color. Sold in bags of 26 units.

|  | Ref.    | *Quantities | Color     | Size.        |
|--|---------|-------------|-----------|--------------|
|  | 2018786 | 26 clips    | $\otimes$ | 1,5x3x14,5cm |
|  | 147152  | 26 clips    | 0         | 1,5x3x14,5cm |
|  | 147150  | 26 clips    | •         | 1,5x3x14,5cm |
|  | 2012164 | 26 clips    | •         | 1,5x3x14,5cm |
|  | 2012165 | 26 clips    | •         | 1,5x3x14,5cm |
|  | 2005832 | 26 clips    | •         | 1,5x3x14,5cm |