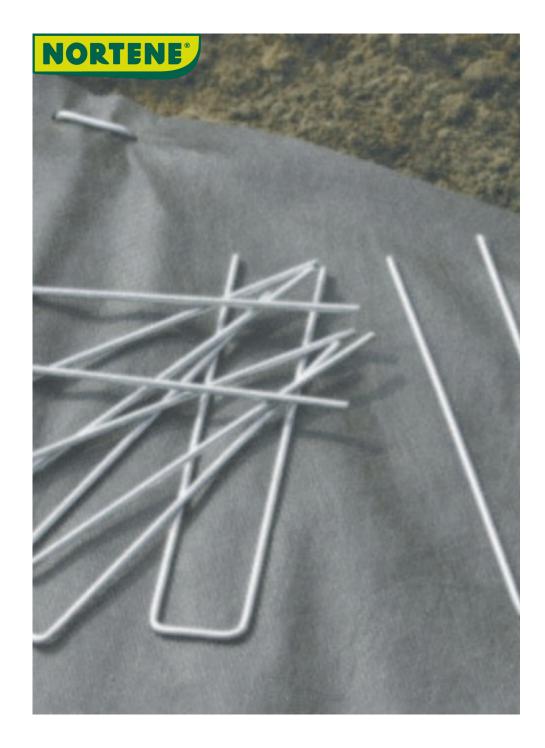

## FIXSOL Pack of 10 small metal staples

To ensure that the mulch you have just installed on the ground does not fly away or move, we advise you to opt for these Fixsol fastening clips. Using a mallet or simply by hand if the soil is not too hard, just push these staples into the mulch and then into the soil

## **Benefits**

Used to fix the canvas or other mulching sheet to the ground. Prevents the mulch from blowing away. To drive into the ground with a mallet.

## Characteristics

U-shaped metallic. Dimensions: 17cm x 3.5cm. Supplied in packs of 10 units.

| Ref.   | Size.                       | Color |
|--------|-----------------------------|-------|
| 140503 | 17 x 3,50 cm ( x 10 FIXSOL) | 0     |